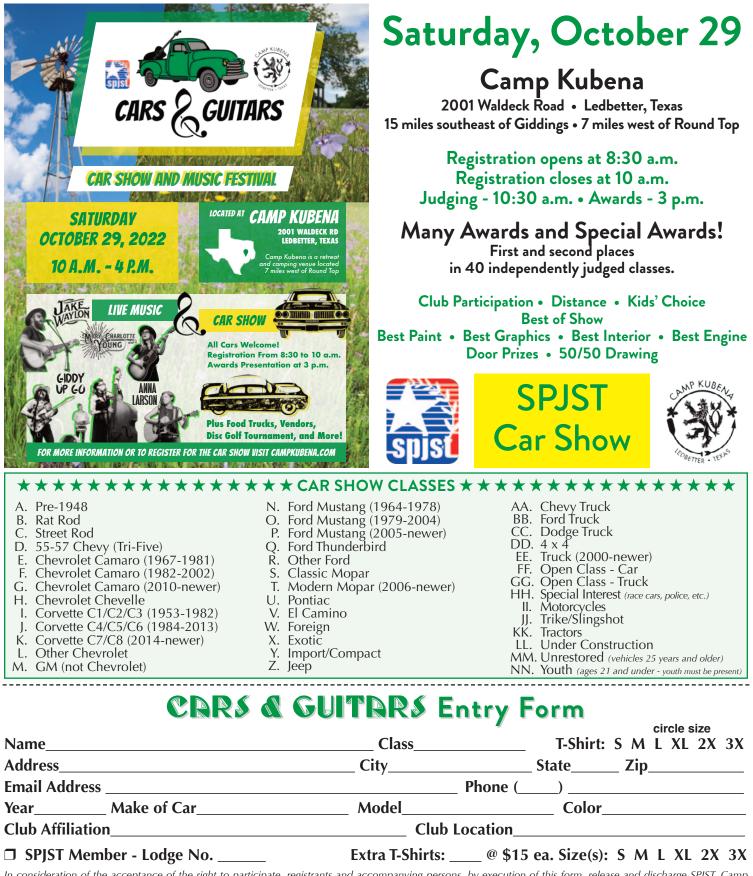

In consideration of the acceptance of the right to participate, registrants and accompanying persons, by execution of this form, release and discharge SPJST, Camp Kubena, SPJST Foundation, and affiliates including officers, directors, members, agents, representatives, and anyone else connected with management or presentation of this event of and from any and all known or unknown damages, injuries, losses, judgments, and/or claims from any causes whatsoever that may be suffered by any registrant, or his accompanying persons, to his/her person or property. **T-shirts/goodie bags to first 75 entries.** Vehicles judged on interior, exterior, engine, and wheels/tires.

Early Registration received by October  $21 - $25 \cdot After October 21$  and Day of Show - \$30

Enter and pay online at www.campkubena.com. Or, mail form and payment to: SPJST • c/o Cars & Guitars • P.O. Box 100 • Temple, TX 76503-0100 Questions? Call David (254) 534-0809 or Melanie (254) 534-0807 or email melaniez@spjst.com • Visit www.campkubena.com